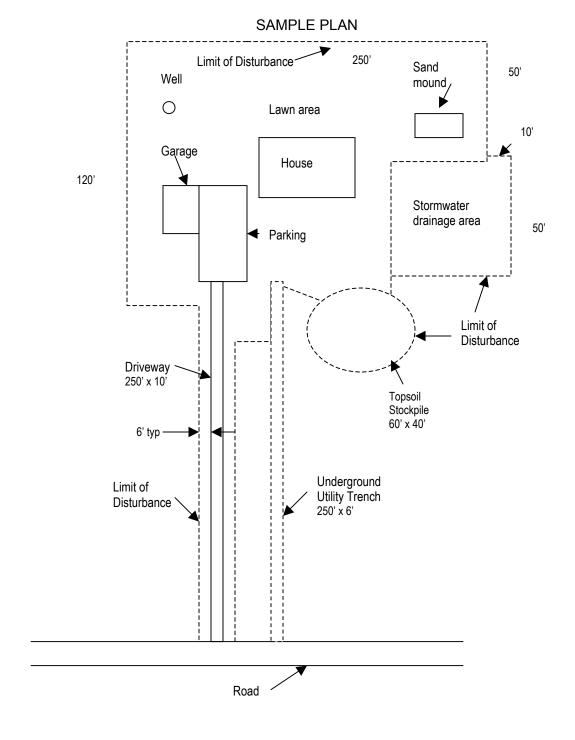

## **EARTH DISTURBANCE PLANNING**

The Earth Disturbance Area includes every area of ground that will have the existing vegetation removed or covered during the life of the project. Earth Disturbance includes lawn, landscaping, rough grading, finish grading, septic fields, underground trenches for water lines, sewer lines and utilities, driveways and plantings. Carefully plan the project to avoid disturbing excess areas. Prepare a site plan with dimensions to determine the area in square feet of the areas that will be disturbed.

## **DISTURBANCE AREA CALCULATIONS**

| PERMIT NUMBER          | DATE           |          |             |
|------------------------|----------------|----------|-------------|
| OWNER                  |                |          | <del></del> |
| SITE LOCATION          |                |          |             |
| TAX PARCEL             | <del></del>    |          |             |
| PERMIT FOR             |                |          |             |
| DRIVEWAY: LENGTH       | FEET X WIDTH   | FEET =   | SQ FT       |
| SEPTIC FIELD: LENGTH   | FEET X WIDTH   | FEET =   | SQ FT       |
| SEPTIC BERM: LENGTH    | FEET X WIDTH   | FEET =   | SQ FT       |
| SEPTIC PIPE: LENGTH    | FEET X WIDTH _ | FEET = _ | SQ FT       |
| UTILITY TRENCH: LENGTH | FEET X WID     | TH FEET  | = SQ F1     |
| BUILDING 1: LENGTH     | FEET X WIDTH   | FEET =   | SQ FT       |
| BUILDING 2: LENGTH     | FEET X WIDTH   | FEET =   | SQ FT       |
| GRADING                |                |          |             |
| FRONT: LENGTH          | FEET X WIDTH   | FEET =   | SQ FT       |
| REAR: LENGTH           | FEET X WIDTH   | FEET =   | SQ FT       |
| LEFT SIDE: LENGTH      | FEET X WIDTH _ | FEET = _ | SQ FT       |
| RIGHT SIDE: LENGTH _   | FEET X WIDTH   | FEET =   | SQ FT       |
| OTHER AREAS OF DISTUR  | BANCE          |          |             |
| 1: LENGTH FEE          | T X WIDTH F    | EET = S  | Q FT        |
| 2: LENGTH FEE          | T X WIDTH F    | EET = S  | Q FT        |
| 3: LENGTH FEE          | T X WIDTH F    | EET = S  | Q FT        |
| 4: LENGTH FEE          | T X WIDTH F    | EET = S  | Q FT        |
|                        |                |          |             |
| TOTAL SQUARE FEET      | / 43560 =      | ACRE     |             |